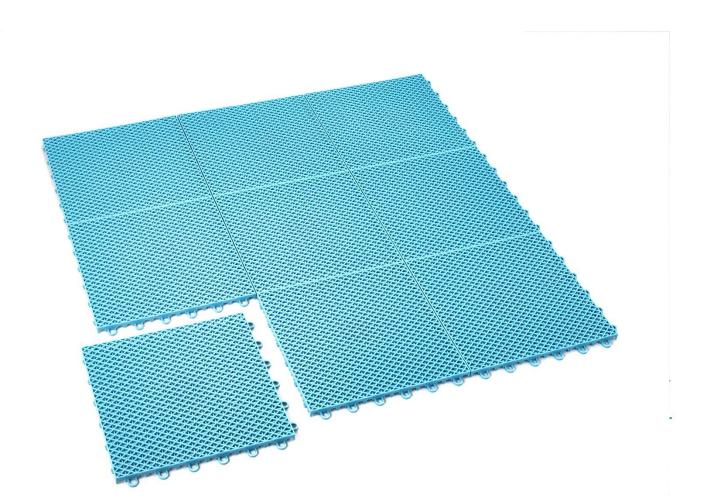

## Plastic Versatile flooring

size of tile 304,9\*304,9\*16 mm Color: Bright Green, Brown, Ice Blue Transportation box content: 4 Packs

## Plastic Versatile flooring

Advantage

Lightweight and economical plastic modules

Quick and easy installation and dismantling

Non toxic, environmentally safe

The opportunity do sport right after the rain.

Optimal coefficient of adhesion with sole of sport shoes.

Easy care

Slip resistant flooring

0,84 sq. m - 9 tiles
Max load 73 ton/sq. m
Operating temperature from -10 to +50 C
Resistance to UV

To order of Plastic Versatile flooring, please contact our specialist <a href="mailto:info@ecoteck.ru">info@ecoteck.ru</a> info@ecoteck.by