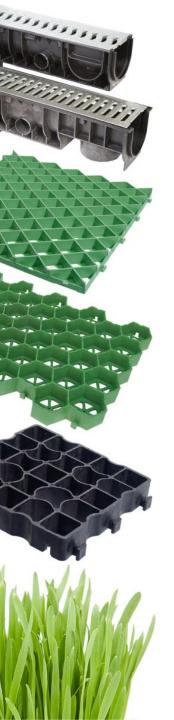

## Plastic Versatile flooring

size of tile 304,9\*304,9\*16 mm Color: Bright Green, Brown, Ice Blue Transportation box content: 4 Packs

## Plastic Versatile flooring

Advantage

Lightweight and economical plastic modules

Quick and easy installation and dismantling

Non toxic, environmentally safe

The opportunity do sport right after the rain.

Optimal coefficient of adhesion with sole of sport shoes.

Easy care

Slip resistant flooring

0,84 sq. m - 9 tiles
Max load 73 ton/sq. m
Operating temperature from -10 to +50 C
Resistance to UV

To order of Plastic Versatile flooring, please contact our specialist <a href="mailto:info@ecoteck.ru">info@ecoteck.ru</a> info@ecoteck.by