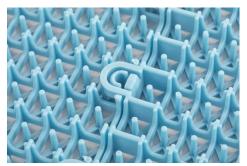

## Plastic Versatile flooring

size of tile 304,9\*304,9\*16 mm Color: Bright Green, Brown, Ice Blue Transportation box content: 4 Packs

## Plastic Versatile flooring

Advantage

Lightweight and economical plastic modules

Quick and easy installation and dismantling

Non toxic, environmentally safe

The opportunity do sport right after the rain.

Optimal coefficient of adhesion with sole of sport shoes.

Easy care

Slip resistant flooring

0,84 sq. m - 9 tiles
Max load 73 ton/sq. m
Operating temperature from -10 to +50 C
Resistance to UV

To order of Plastic Versatile flooring, please contact our specialist <a href="mailto:info@ecoteck.ru">info@ecoteck.ru</a> info@ecoteck.by