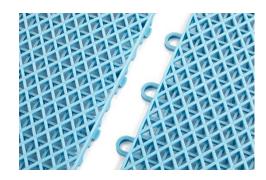

## Plastic Versatile flooring

size of tile 304,9\*304,9\*16 mm Color: Bright Green, Brown, Ice Blue Transportation box content: 4 Packs

## Plastic Versatile flooring

Advantage

Lightweight and economical plastic modules

Quick and easy installation and dismantling

Non toxic, environmentally safe

The opportunity do sport right after the rain.

Optimal coefficient of adhesion with sole of sport shoes.

Easy care

Slip resistant flooring

0,84 sq. m - 9 tiles
Max load 73 ton/sq. m
Operating temperature from -10 to +50 C
Resistance to UV

To order of Plastic Versatile flooring, please contact our specialist <a href="mailto:info@ecoteck.ru">info@ecoteck.ru</a> info@ecoteck.by