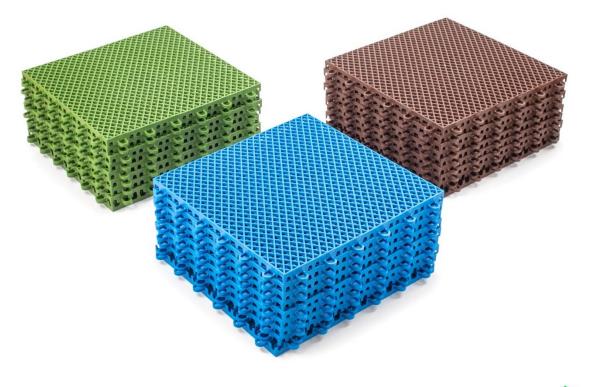

## Plastic Versatile flooring

size of tile 304,9\*304,9\*16 mm Color: Bright Green, Brown, Ice Blue Transportation box content: 4 Packs

## Plastic Versatile flooring

Advantage

Lightweight and economical plastic modules

Quick and easy installation and dismantling

Non toxic, environmentally safe

The opportunity do sport right after the rain.

Optimal coefficient of adhesion with sole of sport shoes.

Easy care

Slip resistant flooring

0,84 sq. m - 9 tiles
Max load 73 ton/sq. m
Operating temperature from -10 to +50 C
Resistance to UV

To order of Plastic Versatile flooring, please contact our specialist <a href="mailto:info@ecoteck.ru">info@ecoteck.ru</a> info@ecoteck.by