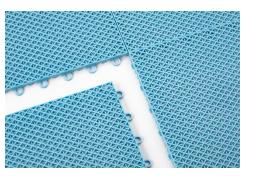

## Plastic Versatile flooring

size of tile 304,9\*304,9\*16 mm Color: Bright Green, Brown, Ice Blue Transportation box content: 4 Packs

## Plastic Versatile flooring

Advantage

Lightweight and economical plastic modules

Quick and easy installation and dismantling

Non toxic, environmentally safe

The opportunity do sport right after the rain.

Optimal coefficient of adhesion with sole of sport shoes.

Easy care

Slip resistant flooring

0,84 sq. m - 9 tiles
Max load 73 ton/sq. m
Operating temperature from -10 to +50 C
Resistance to UV

To order of Plastic Versatile flooring, please contact our specialist <a href="mailto:info@ecoteck.ru">info@ecoteck.ru</a> info@ecoteck.by